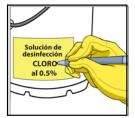

## NaOCI a 0.5% (5000 ppm) High-level disinfection

Routine surface decontamination in:

Biological spills in hospitals Biological spills in laboratories Biological spills in veterinary clinics Disinfection of medical equipment Disinfection of isolation wards Disinfection of garbage containers Public settings during outbreaks Decontamination of PPE Amphitheaters, morgues & funeral homes Livestock facilities during outbreaks Domestic use during outbreaks.

| Bleach | H <sub>2</sub> O | Final  |
|--------|------------------|--------|
| 10 ml  | 90 ml            | 100 ml |
| 25 ml  | 225 ml           | 250 ml |
| 50 ml  | 450 ml           | 500 ml |
| 100 ml | 900 ml           | 1 L    |
| 500 ml | 4.5 L            | 5 L    |
| 1 L    | 9 L              | 10 L   |
| 2 L    | 18 L             | 20 L   |

1 part bleach + 9 parts water